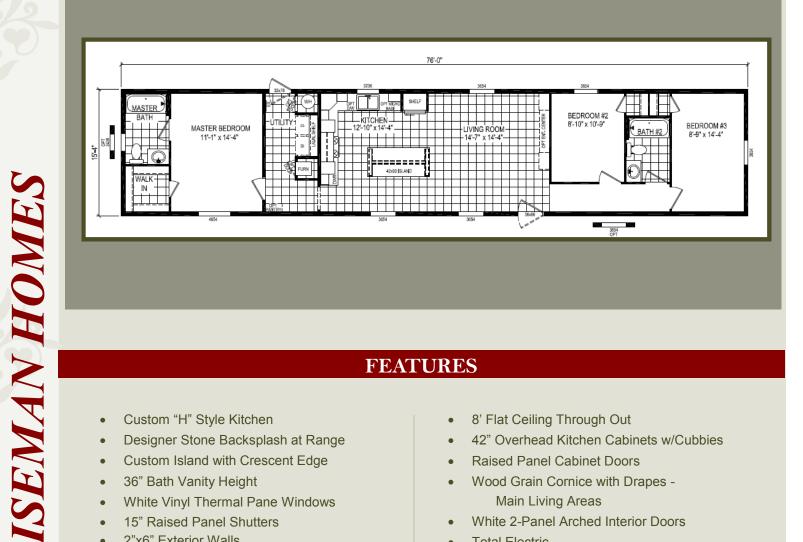

## MODEL 7616-683 1,165 SQ.FT. / 3 BEDROOM **2 BATH**

## **FEATURES**

- Custom "H" Style Kitchen
- Designer Stone Backsplash at Range
- Custom Island with Crescent Edge
- 36" Bath Vanity Height
- White Vinyl Thermal Pane Windows
- 15" Raised Panel Shutters
- 2"x6" Exterior Walls •
- 36" Steel Front & Rear Doors with Storms
- Vinyl Patio Door
- Iseman Homes Western Package with **Upgraded Insulation**

- 8' Flat Ceiling Through Out
- 42" Overhead Kitchen Cabinets w/Cubbies
- **Raised Panel Cabinet Doors**
- Wood Grain Cornice with Drapes -Main Living Areas
- White 2-Panel Arched Interior Doors
- **Total Electric**
- 30 Gallon Water Heater
- Fiberglass Tubs Both Baths